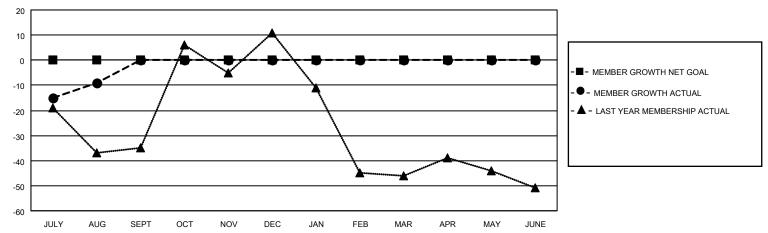

## GOALS AND ACTUAL MEMBERS CUMULATIVE

| DROPPED CLUBS: 0 |    | 9 CLUBS OF 41 ADDED 1 OR<br>MORE NEW MEMBERS | GENDER DISTRIBUTION                 |              |  |
|------------------|----|----------------------------------------------|-------------------------------------|--------------|--|
|                  |    | MORE NEW MEMBERS                             | MALE                                | 687 (66.25%) |  |
|                  |    |                                              | FEMALE 350 (33.75%)                 |              |  |
| DROPPED MEMBERS  |    |                                              | NON BINARY                          | 0 (0.00%)    |  |
|                  | •  |                                              | PREFER NOT TO ANSWER                | 0 (0.00%)    |  |
| DECEASED         | 3  |                                              |                                     |              |  |
| CLUB CANCELLED   | 0  | CLICK HERE FOR CUMULATIVE                    | TOTAL FAMILY UNIT MEMBERS 198       |              |  |
| OTHER            | 24 | MEMBERSHIP DATA                              |                                     |              |  |
| TOTAL            | 27 |                                              | FAMILY MEMBERS PAYING HALF DUES 101 |              |  |
|                  |    |                                              |                                     |              |  |